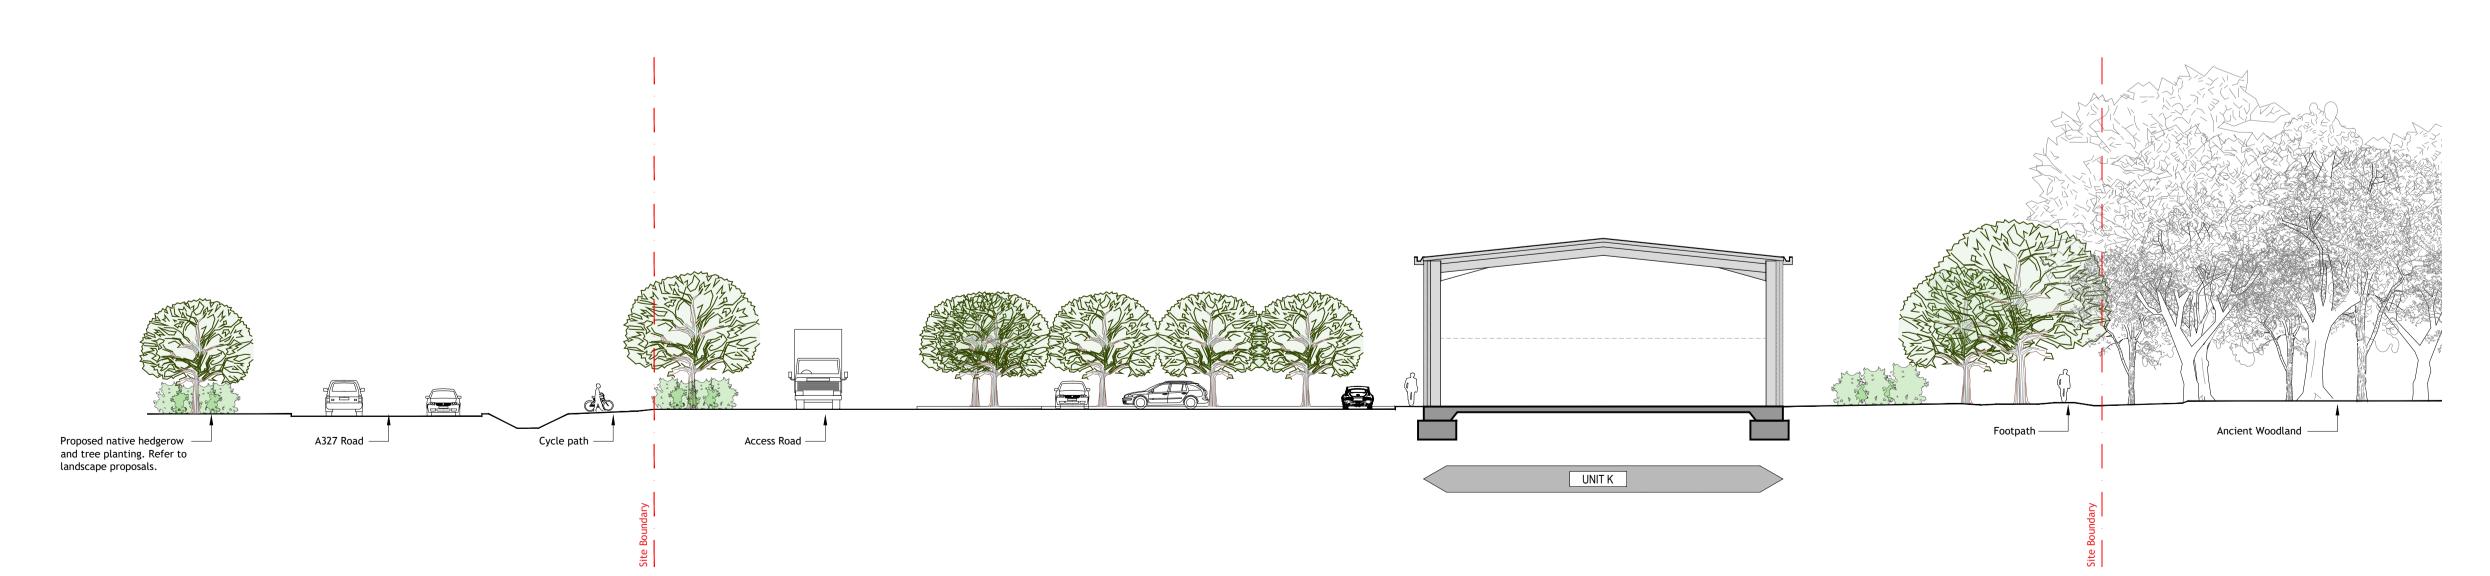

SITE SECTION CC SCALE 1:200

REV L DRAWING NO. 18959-SK23 LAND SOUTH OF BRIDGE FRAM ESTATE

CHK SA

READING ROAD, ARBORFIELD

ILLUSTRATIVE SECTIONS AA, BB, CC