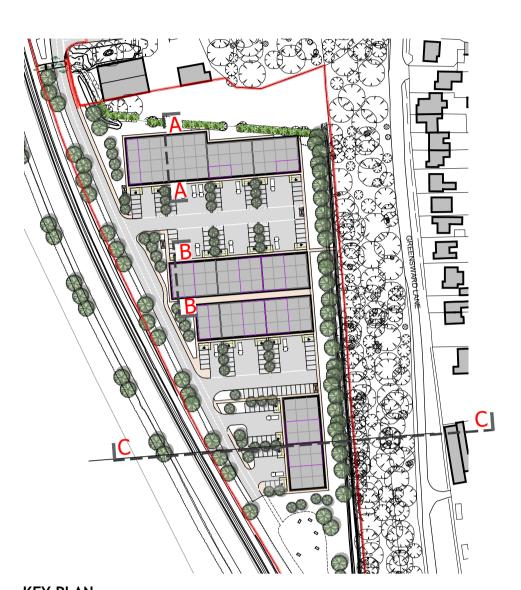

SITE SECTION CC SCALE 1:200

## NOTES

- 1. Contractors must check all dimensions on site. Only figured dimensions are to be worked from. Discrepancies must be reported to the Architect or Engineer before proceeding. © This drawing is copyright.
- 2. Reproduced from OS Sitemap ® by permission of Ordnance Survey on behalf of The Controller of Her Majesty's Stationery Office. © Crown copyright 2008. All rights reserved. Licence number 100007126.

Boundary line



KEY PLAN SCALE 1:2000

## PLANNING ISSUE

| SCAL                    | .E 1:100 & 2                        | 200 @ A1 | DATE   | JUI | NE 20 | 22         |
|-------------------------|-------------------------------------|----------|--------|-----|-------|------------|
|                         | CONSTRUCTION                        | AS BUILT |        |     |       |            |
| PRELIMINARY INFORMATION |                                     |          | TENDER |     |       |            |
| REV                     | DESCRIPTION                         |          |        | DRN | CHD   | DATE       |
| A                       | Haunch height removed. Drawing re   | named.   |        | cwo | SA    | 04/07/2022 |
| В                       | Ceiling levels omitted              |          |