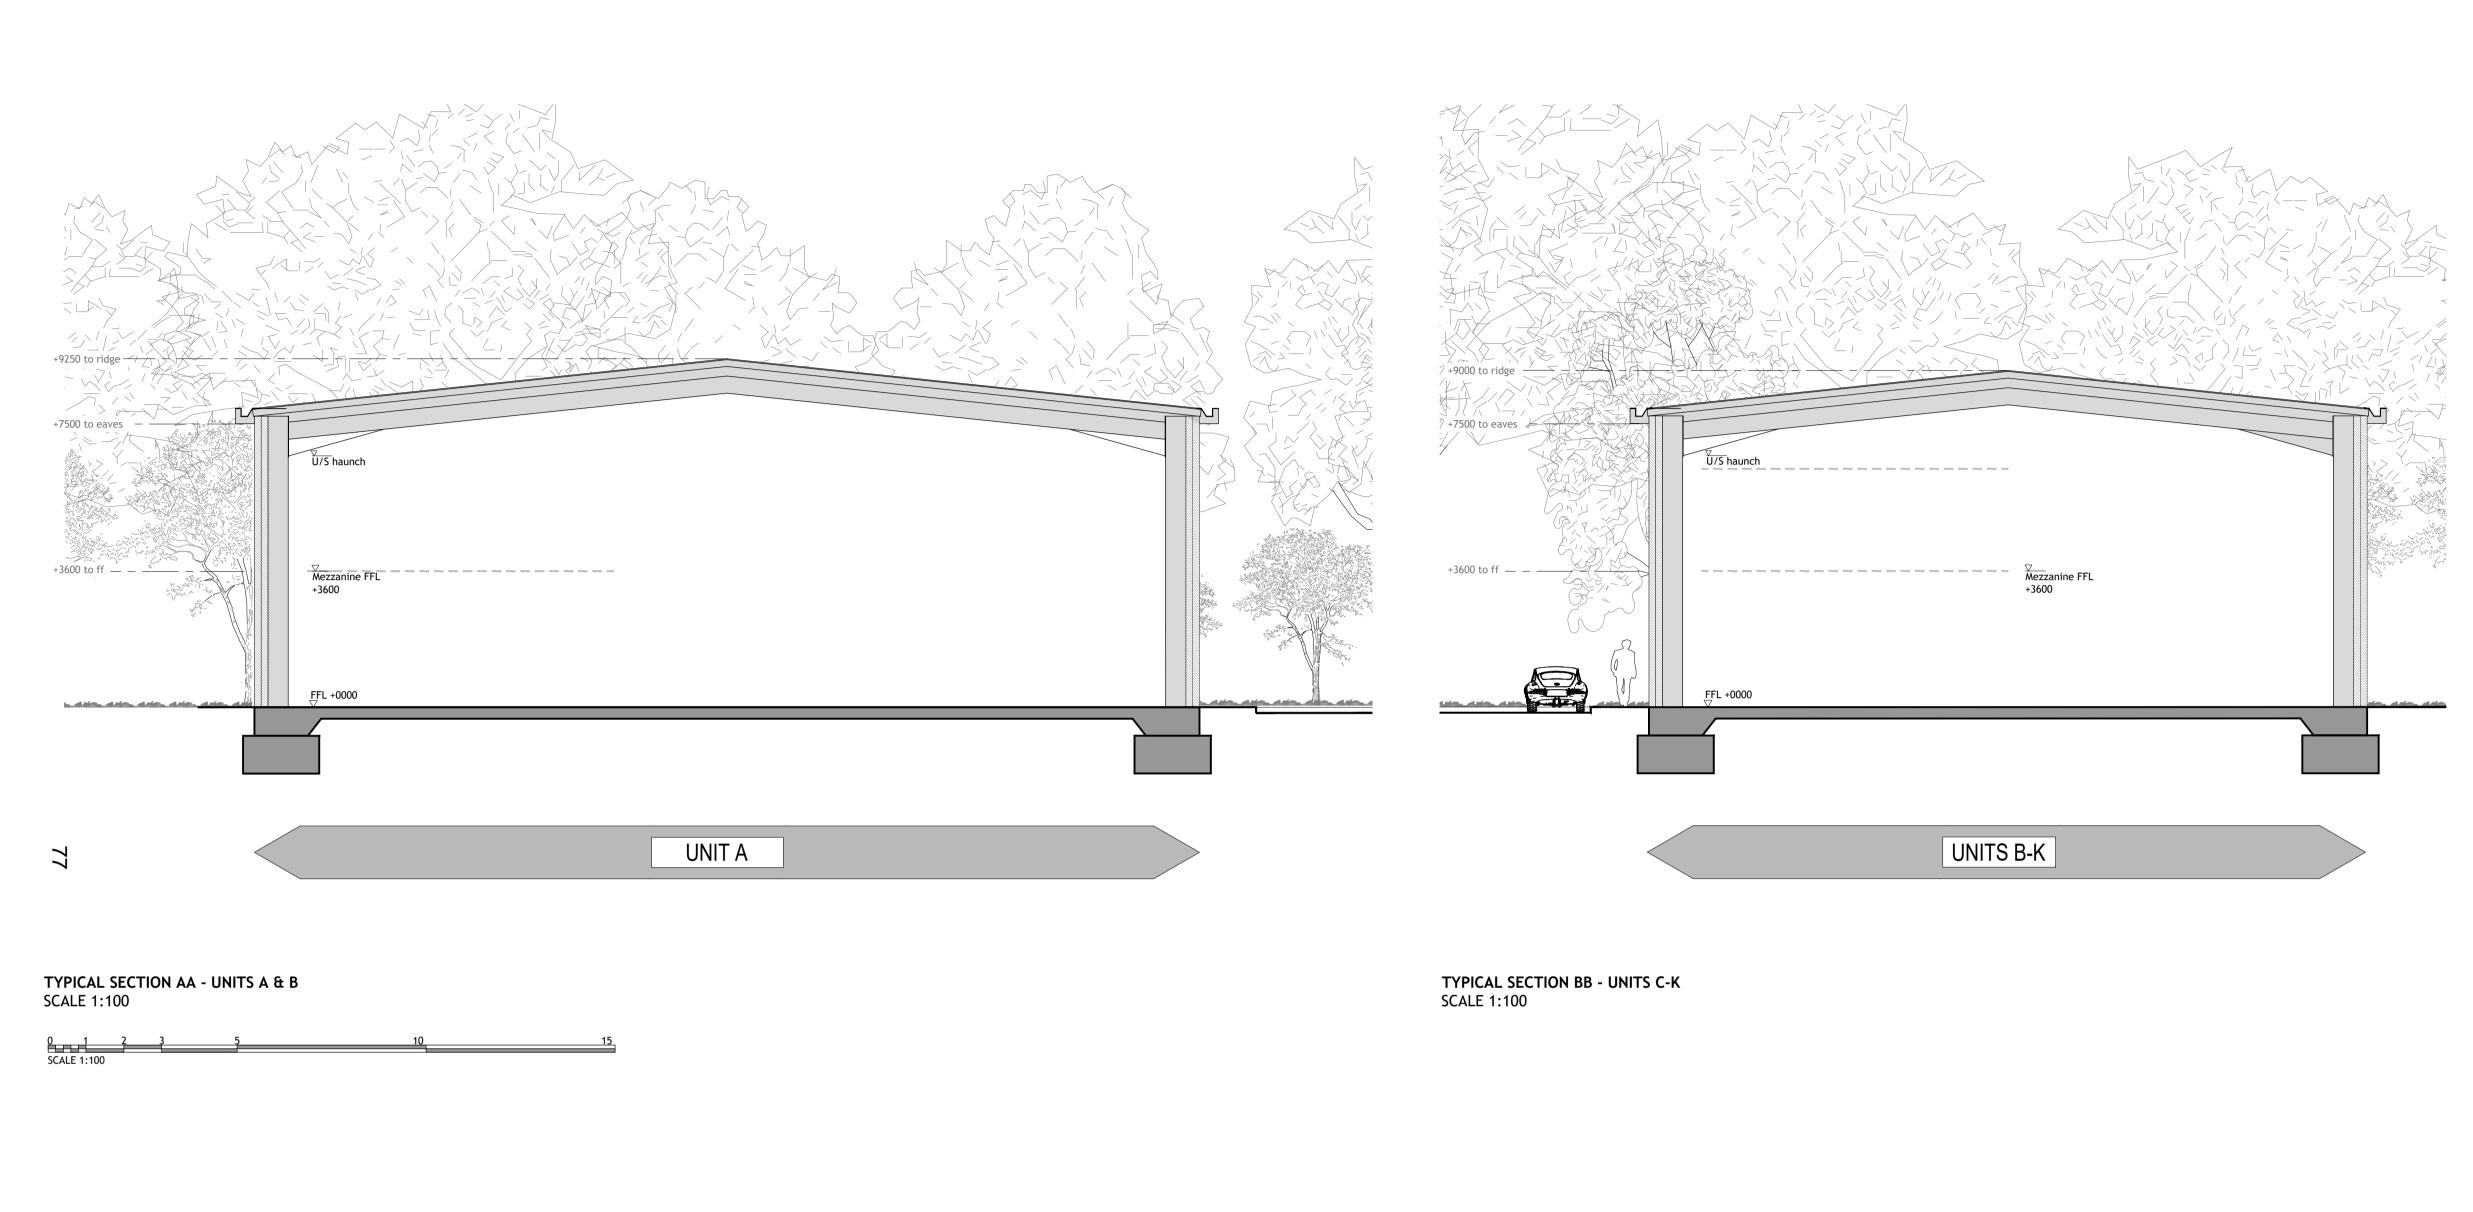

REV L DRAWING NO. 18959-SK23 LAND SOUTH OF BRIDGE FRAM ESTATE

CHK SA

READING ROAD, ARBORFIELD

ILLUSTRATIVE SECTIONS AA, BB, CC